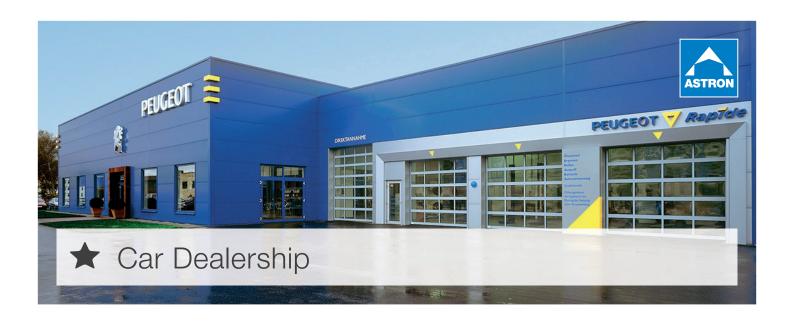

## A place where customers want to buy cars

Constructing buildings for car dealerships is one of Astron's specialities. Astron has already realized individual solutions for well-known car brands like Lamborghini, Ferrari, Mercedes, Ford, VW and Porsche. The car manufacturer Peugeot is an interesting customer because the design of their buildings has to integrate the company's Blue Box concept. This ensures that the car dealerships look the same worldwide.

The first car dealership with a Blue Box design in Germany was erected by our Builder Partner Dieter Gemar in Homburg, Saarland. The building consists of three parts as is normal for modern car dealers. Apart from the storage and workshop, an additional building serves as a show room and offers customer service facilities. Astron provided the

roofing system and the construction for the Peugeot centre, which stands on a building ground surface of 1,600  $\text{m}^2$ . The blue walls for the design were custom made for the building.