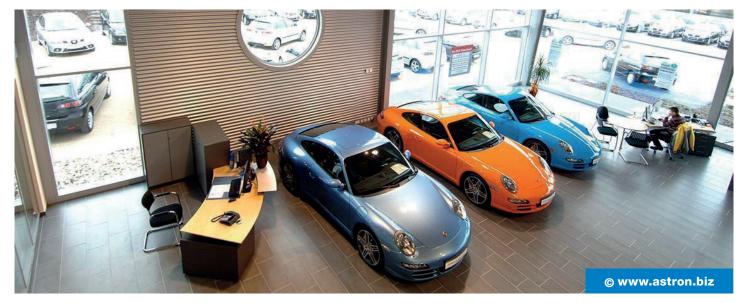

The first car dealership with a Blue Box design in Germany was erected by our Builder Partner Dieter Gemar in Homburg, Saarland. The building consists of three parts as is normal for modern car dealers. Apart from the storage and workshop, an additional building serves as a show room and offers customer service facilities. Astron provided the