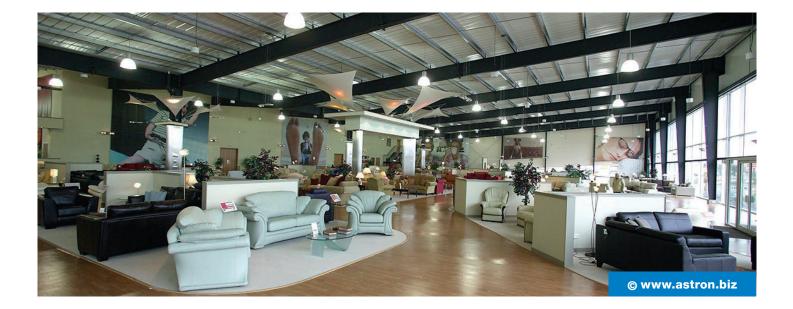

Since 2014, the products have been displayed and sold in the new furniture store on two levels in an area of 2,000  $m^2$ . Thanks to the largely column-free interior, the natural light incidence and the pleasant atmosphere of the hall, the furniture store project is a complete success.