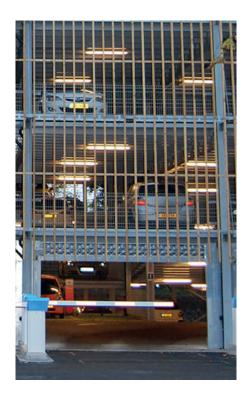

Within a short time, Astron erected a multi-storey car park for about 400 customers' and employees' vehicles on 5 levels. The load-bearing construction consists of columns and secondary beams with 16 m free spans, which facilitates easy parking and the opening of doors without disturbing columns.