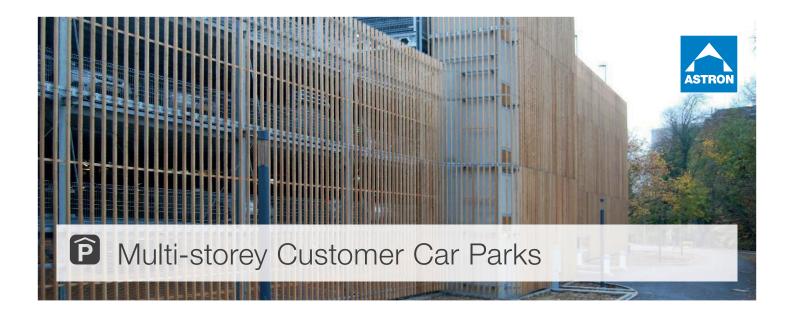

## Made for client needs

The biggest advantages of the Astron multi-storey customer car park are its light construction, short erection time and the low costs for the foundation. These arguments convinced Luxembourg's main energy supplier, Enovos.

porary and light architecture that gives the user a feeling of openness, comfort and clarity. The facades have timber cladding that act as sun protection and give the building a natural look so that it blends well into its environment.