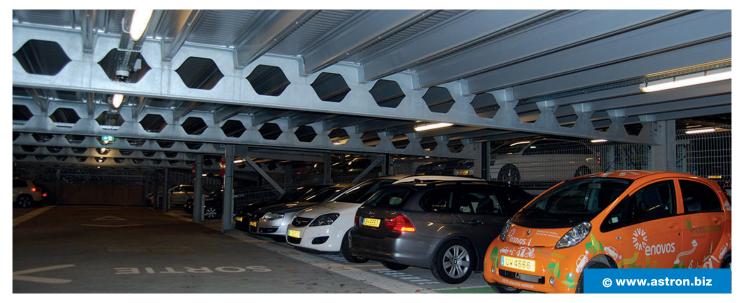

This car park has an open design and is naturally ventilated - factors that are of advantage both ecologically and economically. With their large eye-like openings, the modern cellular beams "Angelina" blend well into a contem-

porary and light architecture that gives the user a feeling of openness, comfort and clarity. The facades have timber cladding that act as sun protection and give the building a natural look so that it blends well into its environment.