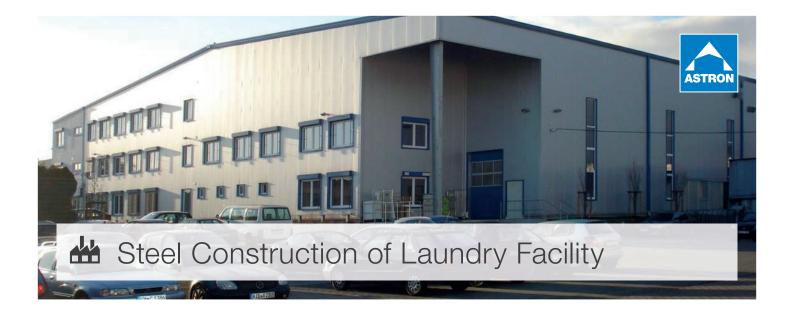

## With high-efficient design

Astron specializes in individual building solutions for every application. No matter if food storage, crane building or laundry. We will find the solution that fits your needs best! This steel construction of laundry was successfully completed by Astron and Builder Johann Bott.

The exterior of the steel construction is fitted with light gray panelling with blue design details. The front part of the laundry hall has a generous number of windows.

| Builder           | Bott - Ger-<br>many |
|-------------------|---------------------|
| Building<br>Usage | Industry            |
| Surface           | 2,300 m²            |
| Span              | 43 m                |
| Frame Type        | AZM1                |
| Wall System       | Polar wall          |
| Roof System       | Individual          |