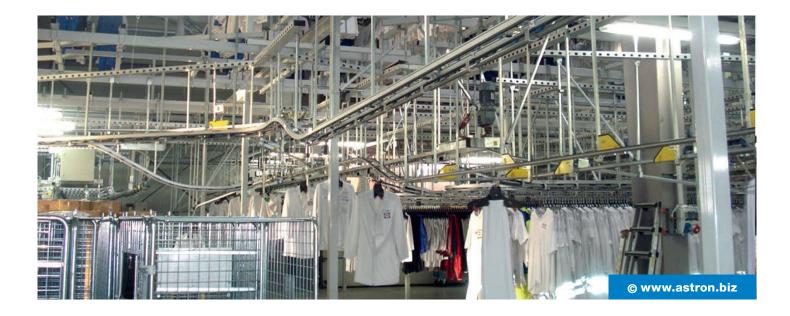

The laundry is one of the most modern and best-equipped washing facilities in

all Germany. In a space of over 2,000 m<sup>2</sup>, state-of-the-art machines support the professional laundry and textile care.