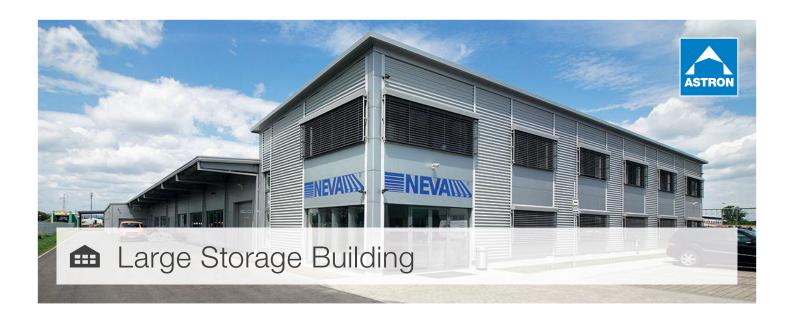

## Incorporating the client's own products

For the blinds manufacturer Žaluzie Neva, a new large storage building was constructed in the Czech Republic in just 10 months. The steel hall was built in an industrial area and serves as the company's brand-new headquarters, including offices, production as well as storage facilities. The customer's wish was for a functional, practical storage building with optimal use of space. The cooperation with our Builder Partner E.Proxima and the excellent quality of the Astron steel structure satisfied the customer.

The whole building complex has an area of 4,200 m². The exterior facades of the large storage building are in a modest silver gray. The arrangement of the panels provides elegant design and a stylish finish. Of course, the experts

of shade technology also took the opportunity to use the most advanced and best quality blinds for the new company headquarters.

Several years after finishing the hall, the customer asked us to extend his current storage building. The extension should maintain the design and color segmentation of the previous stage. This was no challenge for Astron. Together with our local Builder E.Proxima, we managed to fulfill all of the customers needs and supported him with this new project.