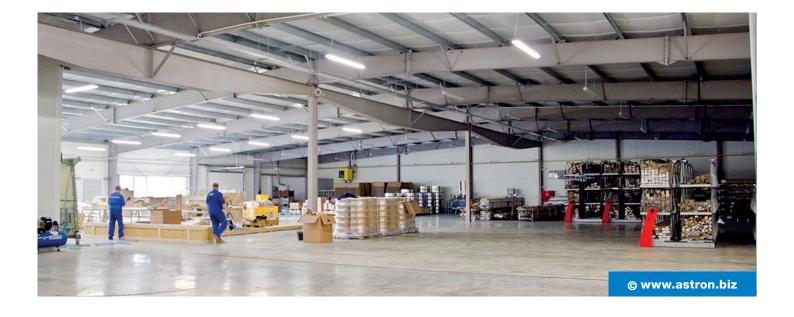

## Incorporating the client's own products

For the blinds manufacturer Žaluzie Neva, a new large storage building was constructed in the Czech Republic in just 10 months. The steel hall was built in an industrial area and serves as the company's brand-new headquarters, including offices, production as well as storage facilities. The customer's wish was for a functional, practical storage building with optimal use of space. The cooperation with our Builder Partner E.Proxima and the excellent quality of the Astron steel structure satisfied the customer.

The whole building complex has an area of 4,200 m². The exterior facades of the large storage building are in a modest silver gray. The arrangement of the panels provides elegant design and a stylish finish. Of course, the experts