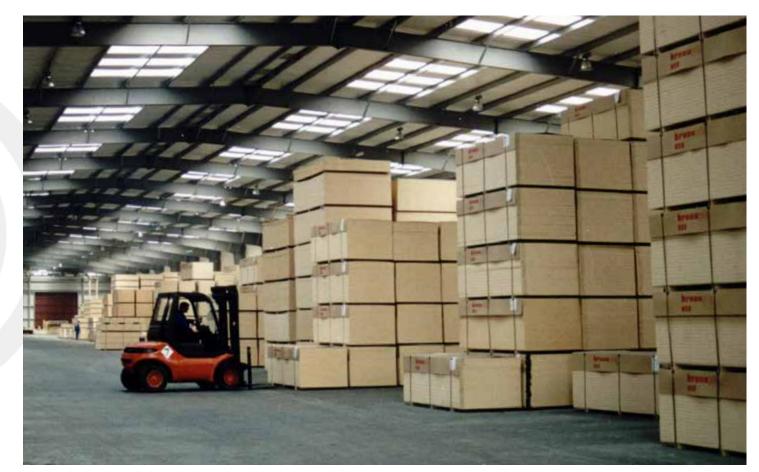

## 50,000 reference buildings

Within the last 50 years, more than 50,000 reference buildings were realized, covering all possible building usages:

- ✓ Storage
- ✓ Logistics
- ✓ Production
- ✓ Office
- ✓ Sports
- ✓ Leisure
- ✓ Car parks
- ✓ Hotels
- ✓ Car dealership