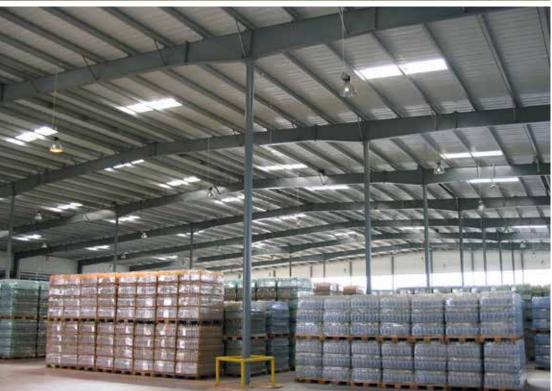

## 50,000 reference buildings

Within the last 50 years, more than 50,000 reference buildings were realized, covering all possible building usages:

- ✓ Storage
- ✓ Logistics
- ✓ Production
- ✓ Office
- ✓ Sports
- ✓ Leisure
- ✓ Car parks
- ✓ Hotels
- ✓ Car dealership