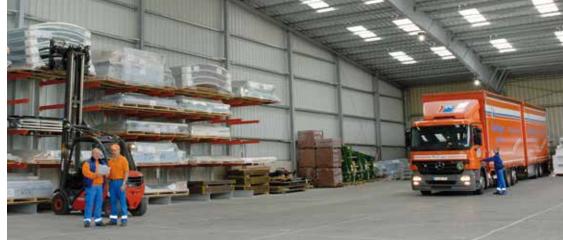

## 50,000 reference buildings

Within the last 50 years, more than 50,000 reference buildings were realized, covering all possible building usages:

- ✓ Storage
- ✓ Logistics
- ✓ Production
- ✓ Office
- ✓ Sports
- ✓ Leisure
- ✓ Car parks
- ✓ Hotels
- ✓ Car dealership