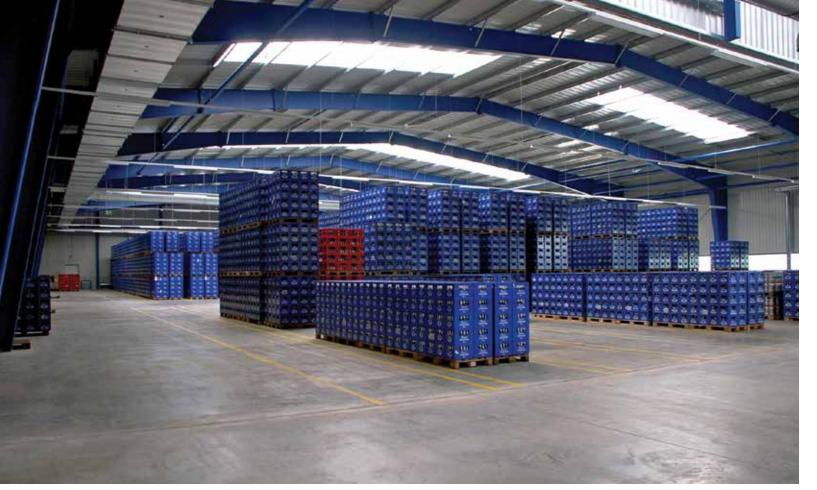

## 50,000 reference buildings

Within the last 50 years, more than 50,000 reference buildings were realized, covering all possible building usages:

- ✓ Storage
- ✓ Logistics
- ✓ Production
- ✓ Office
- ✓ Sports
- ✓ Leisure
- ✓ Car parks
- ✓ Hotels
- ✓ Car dealership