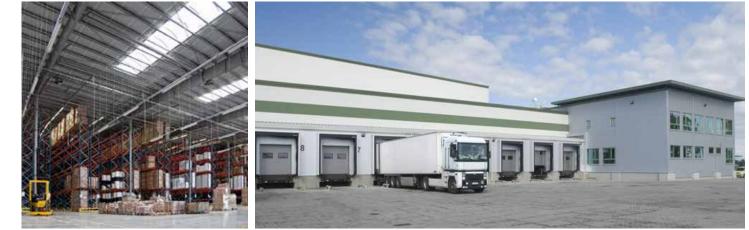

## 50,000 reference buildings

Within the last 50 years, more than 50,000 reference buildings were realized, covering all possible building usages:

- ✓ Storage
- ✓ Logistics
- ✓ Production
- ✓ Office
- ✓ Sports
- ✓ Leisure
- ✓ Car parks
- ✓ Hotels
- ✓ Car dealership