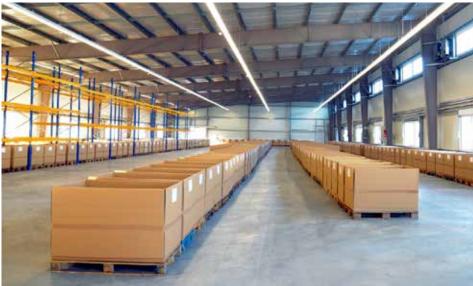

## 50,000 reference buildings

Within the last 50 years, more than 50,000 reference buildings were realized, covering all possible building usages:

- ✓ Storage
- ✓ Logistics
- ✓ Production
- ✓ Office
- ✓ Sports
- ✓ Leisure
- ✓ Car parks
- ✓ Hotels
- ✓ Car dealership