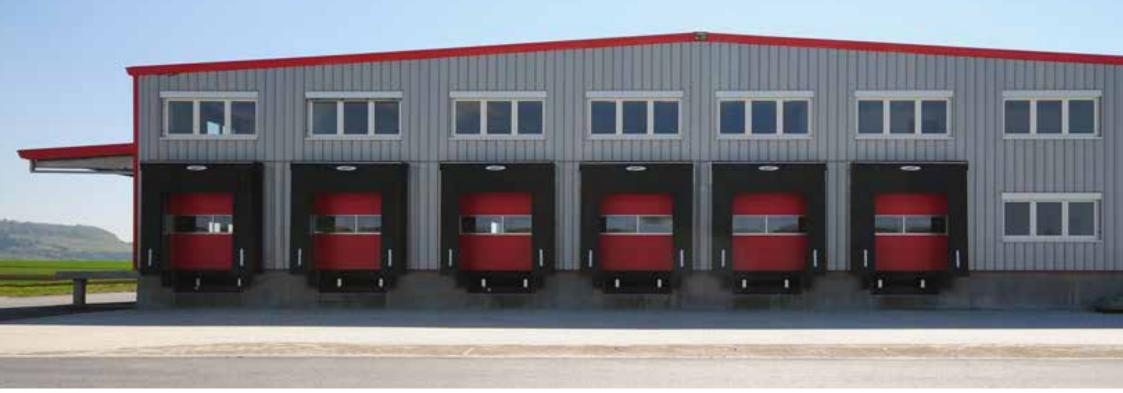

## 50,000 reference buildings

Within the last 50 years, more than 50,000 reference buildings were realized, covering all possible building usages:

- ✓ Storage
- ✓ Logistics
- ✓ Production
- ✓ Office
- ✓ Sports
- ✓ Leisure
- ✓ Car parks
- ✓ Hotels
- ✓ Car dealership