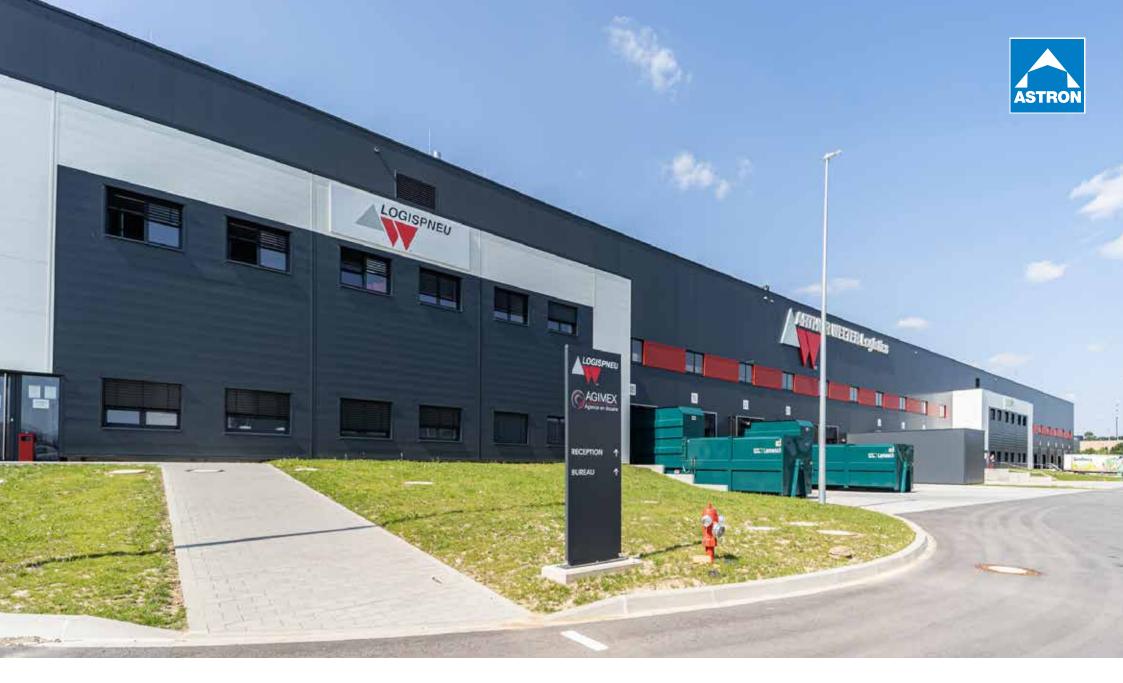

**Astron solutions** for storage & logistics buildings

**Astron** is the leading European supplier of steel buildings solutions.

Astron designs and produces all the main components of a steel building - the primary and secondary structures, the roof and wall systems, accesories and thermal insulation systems.

In more than 50 countries pre-engineered industrial building solutions are offered for many different purposes like storage, production, offices or other usages.

## **Advantages**

Astron is Europe's largest manufacturer of steel buildings, primarily for industrial and commerial use.

- ✓ Optimum use of space
- ✓ No or only few interior columns
- Appealing architectural design possibilities
- ✓ Pleasant indoor comfort
- ✓ Easy upkeep for low maintenance costs