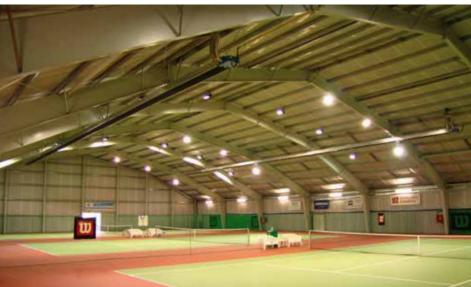

## **50,000 reference buildings**

Within the last 50 years, more than 50,000 reference buildings were realized, covering all possible building usages:

- ✓ Storage
- ✓ Logistics
- ✓ Production
- ✓ Office
- ✓ Sports
- ✓ Leisure
- ✓ Car parks
- ✓ Hotels
- ✓ Car dealership