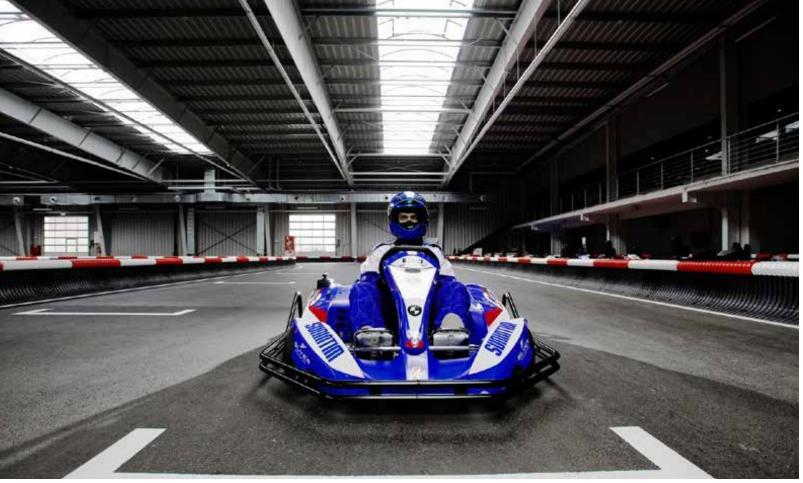

## **50,000 reference buildings**

Within the last 50 years, more than 50,000 reference buildings were realized, covering all possible building usages:

- ✓ Storage
- ✓ Logistics
- ✓ Production
- ✓ Office
- ✓ Sports
- ✓ Leisure
- ✓ Car parks
- ✓ Hotels
- ✓ Car dealership