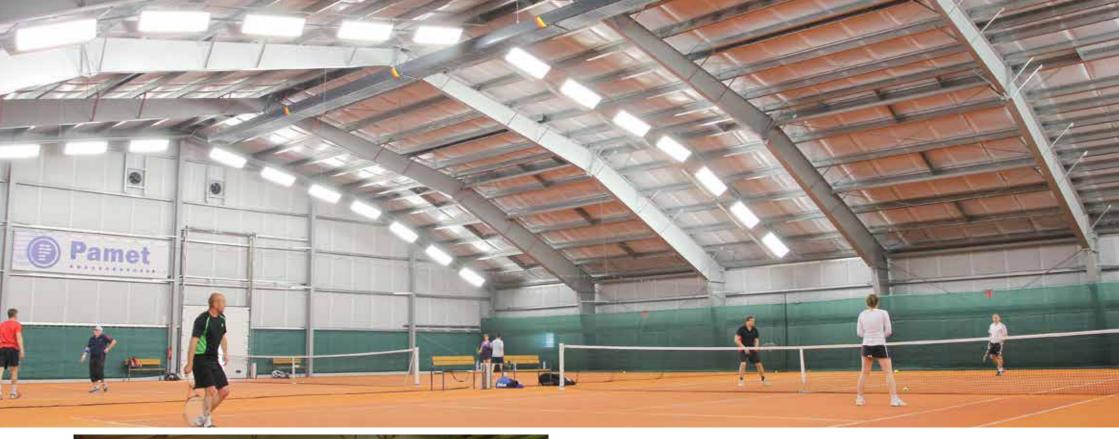

## **50,000 reference buildings**

Within the last 50 years, more than 50,000 reference buildings were realized, covering all possible building usages:

- ✓ Storage
- ✓ Logistics
- ✓ Production
- ✓ Office
- ✓ Sports
- ✓ Leisure
- ✓ Car parks
- ✓ Hotels
- ✓ Car dealership