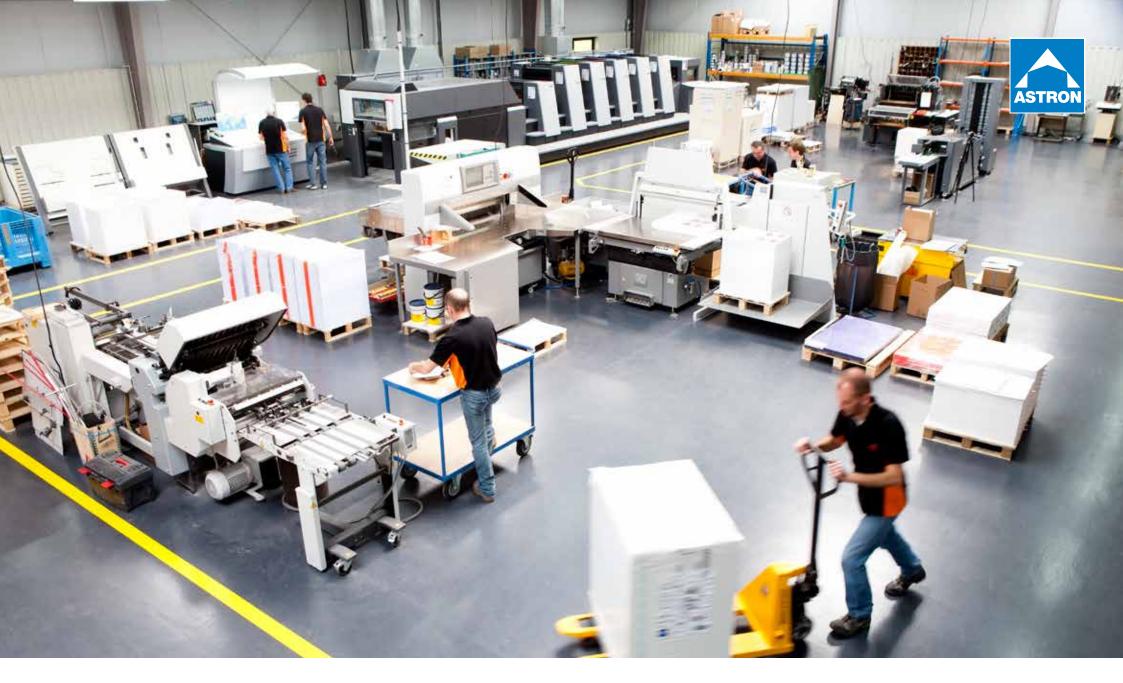

**Astron solutions** for production buildings

**Astron** is the leading European supplier of steel buildings solutions.

Astron designs and produces all the main components of a steel building - the primary and secondary structures, the roof and wall systems, accesories and thermal insulation systems.

In more than 50 countries pre-engineered industrial building solutions are offered for many different purposes like storage, production, offices or other usages.

## **Advantages**

Astron is Europe's largest manufacturer of steel buildings, primarily for industrial and commerial use.

- ✓ Optimum use of space
- ✓ No or only few interior columns
- Appealing architectural design possibilities
- ✓ Pleasant indoor comfort
- ✓ Easy upkeep for low maintenance costs