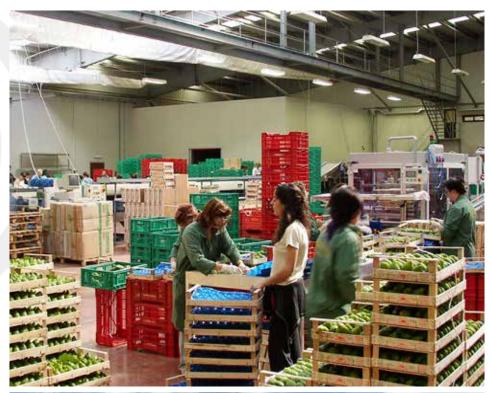

## 50,000 reference buildings

Within the last 50 years, more than 50,000 reference buildings were realized, covering all possible building usages:

- ✓ Storage
- ✓ Logistics
- ✓ Production
- ✓ Office
- ✓ Sports
- ✓ Leisure
- ✓ Car parks
- ✓ Hotels
- ✓ Car dealership

Furthermore we built a church, some museums, aircraft hangars and boat houses. Nothing is impossible.

www.astron.biz