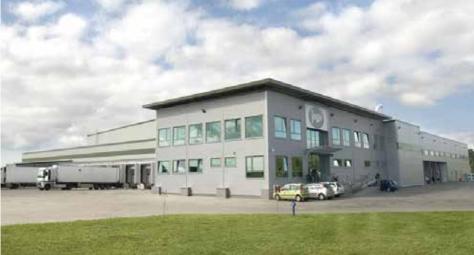

## 50,000 reference buildings

Within the last 50 years, more than 50,000 reference buildings were realized, covering all possible building usages:

- ✓ Storage
- ✓ Logistics
- ✓ Production
- ✓ Office
- ✓ Sports
- ✓ Leisure
- ✓ Car parks
- ✓ Hotels
- ✓ Car dealership

Furthermore we built a church, some museums, aircraft hangars and boat houses. Nothing is impossible.

www.astron.biz