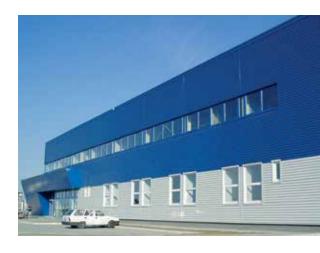

## 50,000 reference buildings

Within the last 50 years, more than 50,000 reference buildings were realized, covering all possible building usages:

- ✓ Storage
- ✓ Logistics
- ✓ Production
- ✓ Office
- ✓ Sports
- ✓ Leisure
- ✓ Car parks
- ✓ Hotels
- ✓ Car dealership