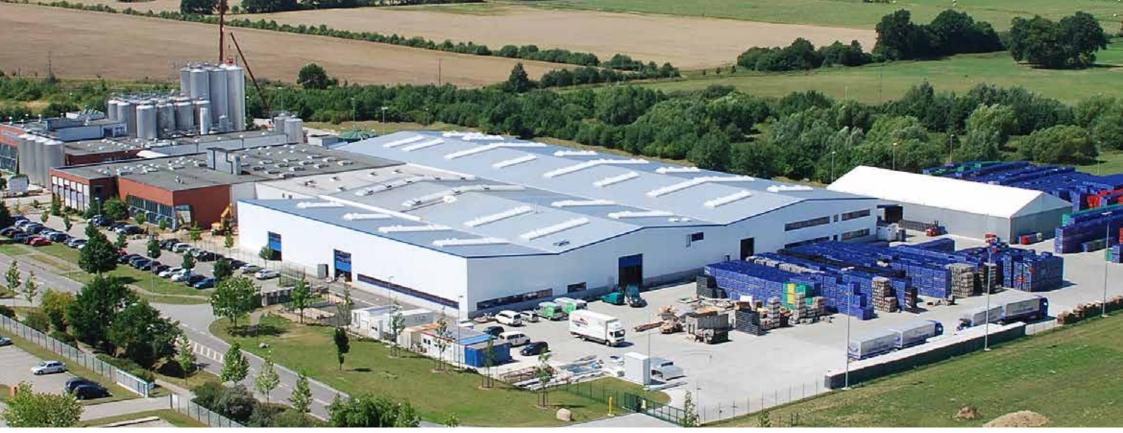

## 50,000 reference buildings

Within the last 50 years, more than 50,000 reference buildings were realized, covering all possible building usages:

- ✓ Storage
- ✓ Logistics
- ✓ Production
- ✓ Office
- ✓ Sports
- ✓ Leisure
- ✓ Car parks
- ✓ Hotels
- ✓ Car dealership

Furthermore we built a church, some museums, aircraft hangars and boat houses. Nothing is impossible.

www.astron.biz