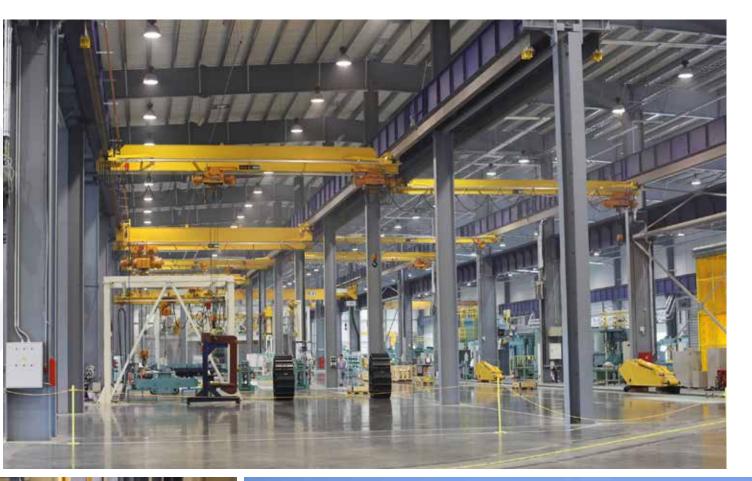

## 50,000 reference buildings

Within the last 50 years, more than 50,000 reference buildings were realized, covering all possible building usages:

- ✓ Storage
- ✓ Logistics
- ✓ Production
- ✓ Office
- ✓ Sports
- ✓ Leisure
- ✓ Car parks
- ✓ Hotels
- ✓ Car dealership