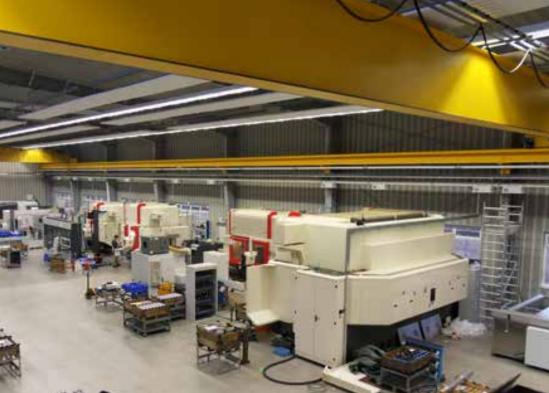

## 50,000 reference buildings

Within the last 50 years, more than 50,000 reference buildings were realized, covering all possible building usages:

- ✓ Storage
- ✓ Logistics
- ✓ Production
- ✓ Office
- ✓ Sports
- ✓ Leisure
- ✓ Car parks
- ✓ Hotels
- ✓ Car dealership