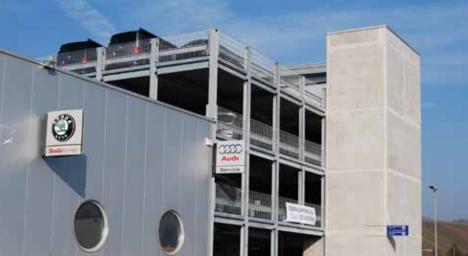

## 50,000 reference buildings

Within the last 50 years, more than 50,000 reference buildings were realized, covering all possible building usages:

- ✓ Storage
- ✓ Logistics
- ✓ Production
- ✓ Office
- ✓ Sports
- ✓ Leisure
- ✓ Car parks
- ✓ Hotels
- ✓ Car dealership