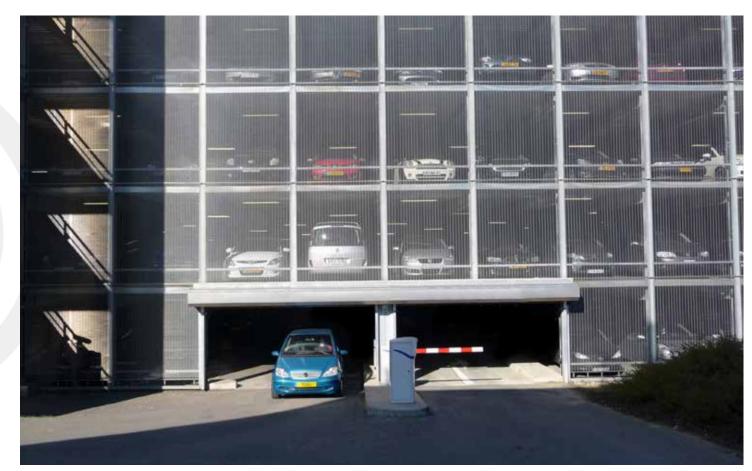

## 50,000 reference buildings

Within the last 50 years, more than 50,000 reference buildings were realized, covering all possible building usages:

- ✓ Storage
- ✓ Logistics
- ✓ Production
- ✓ Office
- ✓ Sports
- ✓ Leisure
- ✓ Car parks
- ✓ Hotels
- ✓ Car dealership