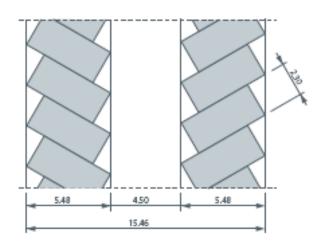

lding solutions are offered for many different purposes like storage, production, offices or other usages.





## **Advantages**

Astron is Europe's largest manufacturer of steel buildings, primarily for industrial and commerial use.

- ✓ Optimum use of space
- ✓ No or only few interior columns
- Appealing architectural design possibilities
- ✓ Pleasant indoor comfort
- ✓ Easy upkeep for low maintenance costs

A complete design-and-build service plus turnkey project construction through a network of 300 building professionals, the largest Builder network in Europe.

- ✓ ISO 9001 quality certification
- ✓ CE certification
- Energy efficiency through high insulation values
- Environmentally-friendly products
- ✓ The reliability of a longstanding group
- ✓ Unique know-how throughout Europe





## **Key figures**

- ✓ 50 years experience
- ✓ 50,000 reference buildings
- ✓ 50,000,000 m² built
- ✓ Nearly 300 Builders
- ✓ Big network in 40 countries
- ✓ 1,000 buildings per year







## **Builder network**

Astron buildings are marketed through a network of authorized Astron Builders:

independent local and regional construction companies, that offer complete turnkey services.

- ✓ Tailor-made buildings
- ✓ Best quality/price ratio
- ✓ Fixed deadlines
- ✓ Early occupancy
- Flexibility of layouts
- ✓ Extensive design freedom
- ✓ One-source supply
- ✓ Complete service
- ✓ Turnkey project construction

Astron Builder's professionalism guarantees tailor-made buildings, respecting budgets and deadlines.







## 50,000 reference buildings

Within the last 50 years, more than 50,000