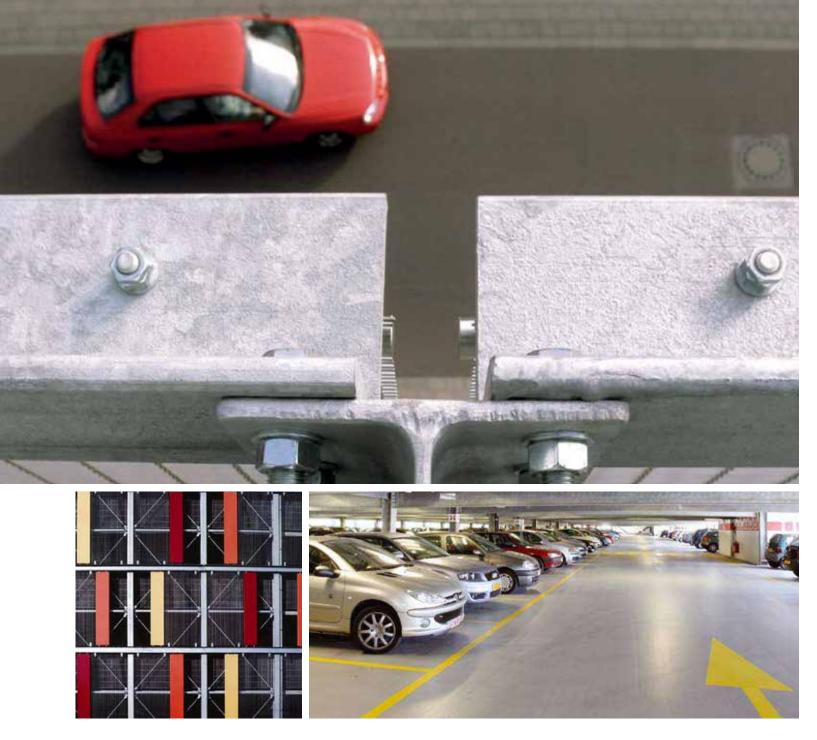

## 50,000 reference buildings

Within the last 50 years, more than 50,000 reference buildings were realized, covering all possible building usages:

- ✓ Storage
- ✓ Logistics
- ✓ Production
- ✓ Office
- ✓ Sports
- ✓ Leisure
- ✓ Car parks
- ✓ Hotels
- ✓ Car dealership