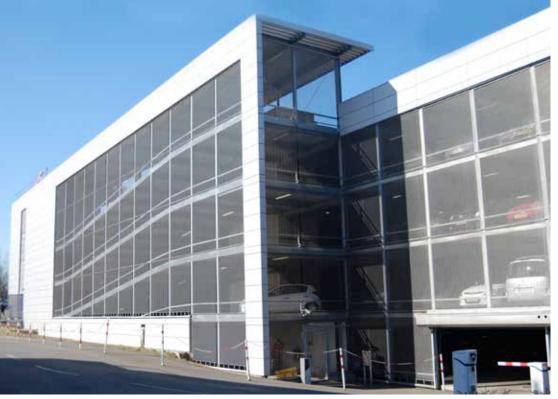

## 50,000 reference buildings

Within the last 50 years, more than 50,000 reference buildings were realized, covering all possible building usages:

- ✓ Storage
- ✓ Logistics
- ✓ Production
- ✓ Office
- ✓ Sports
- ✓ Leisure
- ✓ Car parks
- ✓ Hotels
- ✓ Car dealership