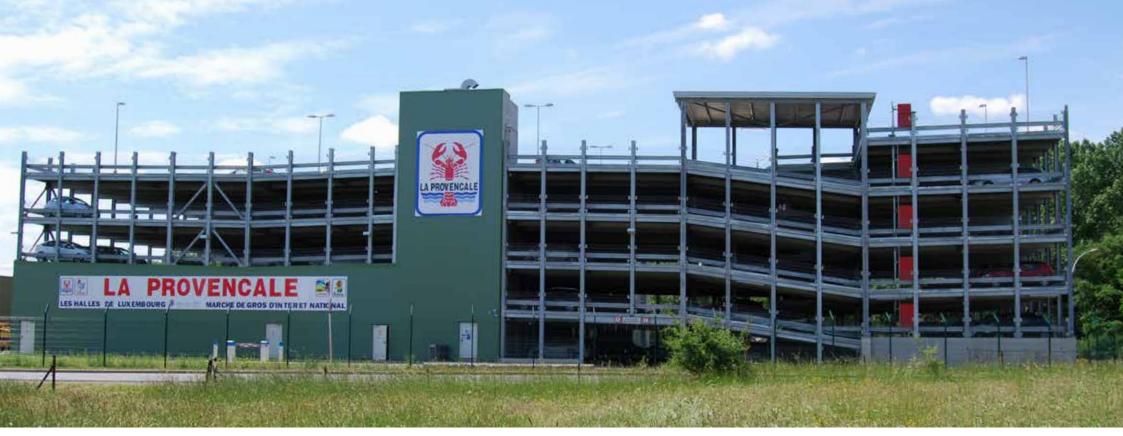

## 50,000 reference buildings

Within the last 50 years, more than 50,000 reference buildings were realized, covering all possible building usages:

- ✓ Storage
- ✓ Logistics
- ✓ Production
- ✓ Office
- ✓ Sports
- ✓ Leisure
- ✓ Car parks
- ✓ Hotels
- ✓ Car dealership