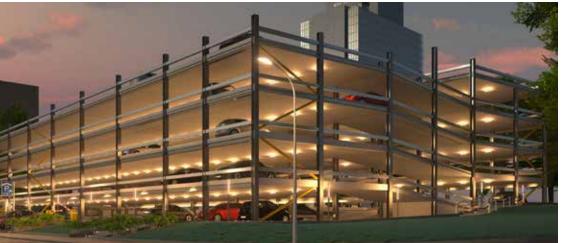

## 50,000 reference buildings

Within the last 50 years, more than 50,000 reference buildings were realized, covering all possible building usages:

- ✓ Storage
- ✓ Logistics
- ✓ Production
- ✓ Office
- ✓ Sports
- ✓ Leisure
- ✓ Car parks
- ✓ Hotels
- ✓ Car dealership