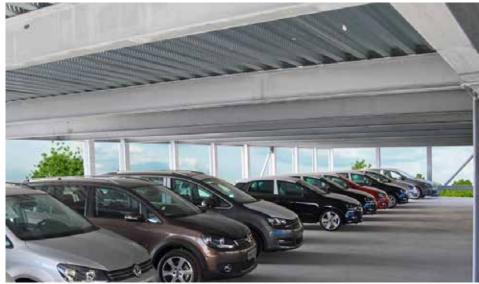

## 50,000 reference buildings

Within the last 50 years, more than 50,000 reference buildings were realized, covering all possible building usages:

- ✓ Storage
- ✓ Logistics
- ✓ Production
- ✓ Office
- ✓ Sports
- ✓ Leisure
- ✓ Car parks
- ✓ Hotels
- ✓ Car dealership