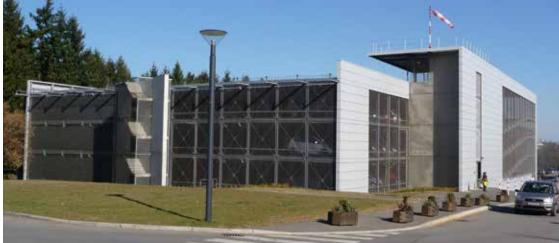

## 50,000 reference buildings

Within the last 50 years, more than 50,000 reference buildings were realized, covering all possible building usages:

- ✓ Storage
- ✓ Logistics
- ✓ Production
- ✓ Office
- ✓ Sports
- ✓ Leisure
- ✓ Car parks
- ✓ Hotels
- ✓ Car dealership