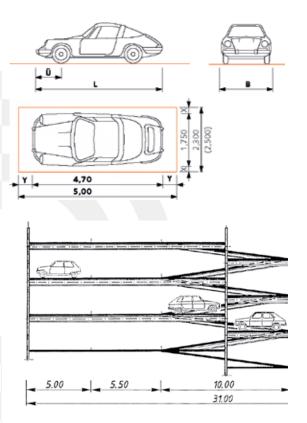

ing solutions are offered for many different purposes like storage, production, offices or other usages.





## **Advantages**

Astron is Europe's largest manufacturer of steel buildings, primarily for industrial and commerial use.

- ✓ Optimum use of space
- ✓ No or only few interior columns
- Appealing architectural design possibilities
- ✓ Pleasant indoor comfort
- ✓ Easy upkeep for low maintenance costs

A complete design-and-build service plus turnkey project construction through a network of 300 building professionals, the largest Builder network in Europe.

- ✓ ISO 9001 quality certification
- ✓ CE certification
- Energy efficiency through high insulation values
- Environmentally-friendly products
- ✓ The reliability of a longstanding group
- ✓ Unique know-how throughout Europe





## **Key figures**

- ✓ 50 years experience
- ✓ 50,000 reference buildings
- ✓ 50,000,000 m² built
- ✓ Nearly 300 Builders
- ✓ Big network in 40 countries
- ✓ 1,000 buildings per year







## **Builder network**

Astron buildings are marketed through a network of authorized Astron Builders:

independent local and regional construction companies, that offer complete turnkey services.

- ✓ Tailor-made buildings
- ✓ Best quality/price ratio
- ✓ Fixed deadlines
- ✓ Early occupancy
- Flexibility of layouts
- ✓ Extensive design freedom
- ✓ One-source supply
- ✓ Complete service
- ✓ Turnkey project construction

Astron Builder's professionalism guarantees tailor-made buildings, respecting budgets and deadlines.







## 50,000 reference buildings

Within the last 50 years, more than 50,000 r