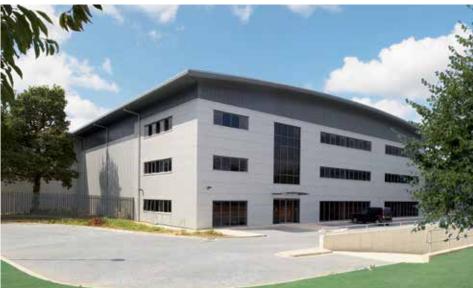

**Astron solutions** for office buildings

**Astron** is the leading European supplier of steel buildings solutions.

Astron designs and produces all the main components of a steel building - the primary and secondary structures, the roof and wall systems, accesories and thermal insulation systems.

### **Advantages**

Astron is Europe's largest manufacturer of steel buildings, primarily for industrial and commerial use.

- ✓ Optimum use of space
- ✓ No or only few interior columns
- ✓ Appealing architectural design possibilities
- ✓ Pleasant indoor comfort
- ✓ Easy upkeep for low maintenance costs

## **50,000 reference buildings**

Within the last 50 years, more than 50,000 reference buildings were realized, covering all possible building usages:

- ✓ Storage
- ✓ Logistics
- ✓ Production
- ✓ Office
- ✓ Sports
- ✓ Leisure
- ✓ Car parks
- ✓ Hotels
- ✓ Car dealership