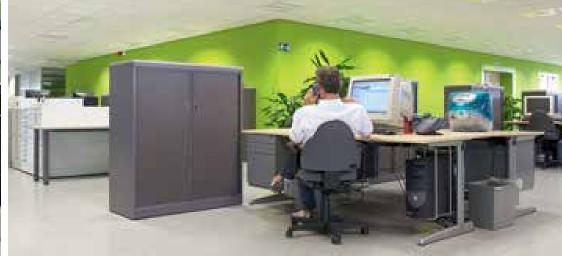

## **50,000 reference buildings**

Within the last 50 years, more than 50,000 reference buildings were realized, covering all possible building usages:

- ✓ Storage
- ✓ Logistics
- ✓ Production
- ✓ Office
- ✓ Sports
- ✓ Leisure
- ✓ Car parks
- ✓ Hotels
- ✓ Car dealership