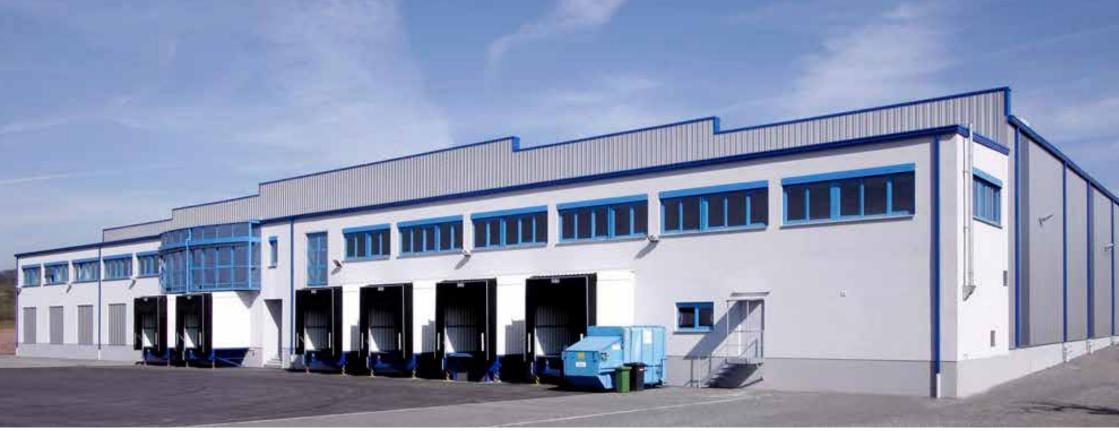

**Astron solutions** for office buildings

**Astron** is the leading European supplier of steel buildings solutions.

Astron designs and produces all the main components of a steel building - the primary and secondary structures, the roof and wall systems, accesories and thermal insulation systems.

### **Advantages**

Astron is Europe's largest manufacturer of steel buildings, primarily for industrial and commerial use.

- ✓ Optimum use of space
- ✓ No or only few interior columns
- ✓ Appealing architectural design possibilities
- ✓ Pleasant indoor comfort
- ✓ Easy upkeep for low maintenance costs

## **50,000 reference buildings**

Within the last 50 years, more than 50,000 reference buildings were realized, covering all possible building usages:

- ✓ Storage
- ✓ Logistics
- ✓ Production
- ✓ Office
- ✓ Sports
- ✓ Leisure
- ✓ Car parks
- ✓ Hotels
- ✓ Car dealership