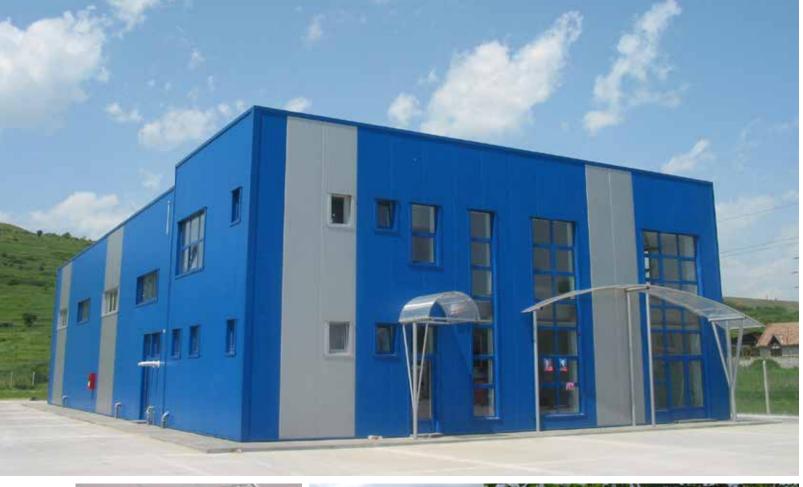

**Astron solutions** for office buildings

**Astron** is the leading European supplier of steel buildings solutions.

Astron designs and produces all the main components of a steel building - the primary and secondary structures, the roof and wall systems, accesories and thermal insulation systems.

### **Advantages**

Astron is Europe's largest manufacturer of steel buildings, primarily for industrial and commerial use.

- ✓ Optimum use of space
- ✓ No or only few interior columns
- ✓ Appealing architectural design possibilities
- ✓ Pleasant indoor comfort
- ✓ Easy upkeep for low maintenance costs

## **50,000 reference buildings**

Within the last 50 years, more than 50,000 reference buildings were realized, covering all possible building usages:

- ✓ Storage
- ✓ Logistics
- ✓ Production
- ✓ Office
- ✓ Sports
- ✓ Leisure
- ✓ Car parks
- ✓ Hotels
- ✓ Car dealership