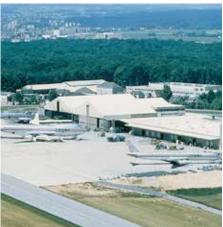

## **50,000 reference buildings**

Within the last 50 years, more than 50,000 reference buildings were realized, covering all possible building usages:

- ✓ Storage
- ✓ Logistics
- ✓ Production
- ✓ Office
- ✓ Sports
- ✓ Leisure
- ✓ Car parks
- ✓ Hotels
- ✓ Car dealership

Furthermore we built a church, some museums, aircraft hangars and boat houses. Nothing is impossible.