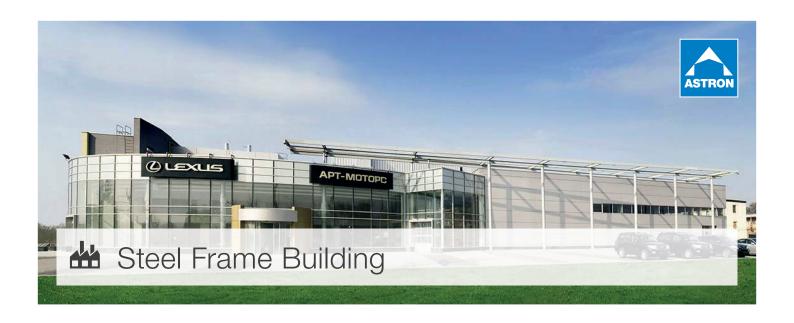

## Top quality hall for premium cars repair shop

The car dealership with adjoining repair workshop in the Ukraine was erected in just two months with the help of our authorised Builder Partner Sakti Plus using the Astron steel frame building solution. The ART Motor Company is the official importer of the luxury car brand Lexus. In order to fulfil the expectations of this brand and of potential customers, the building had to be constructed to the highest standards.

To meet all the requirements, the car dealership has a classic tripartition. This includes a showroom with a size of 900 m² where the vehicles are exhibited in style. In addition, the car dealer has an ultra-modern workshop and a warehouse for spare parts. To provide a place for customers to relax during the decision-making process or during

the waiting time in the case of smaller repairs, a café rounds off the building concept. Steel frame building fulfilled all demands.

| Builder           | Sakti Plus<br>Ltd - Ukraine    |
|-------------------|--------------------------------|
| Building<br>Usage | Car dealers-<br>hip - Industry |
| Surface           | 900 m²                         |
| Span              | 25 m                           |
| Frame Type        | AZM1                           |
| Wall System       | Individual                     |
|                   | Individual                     |