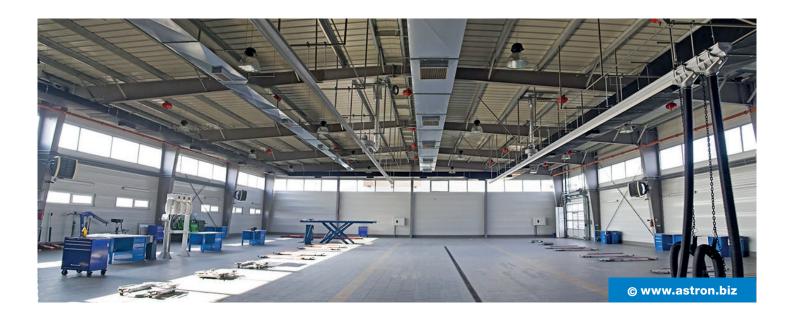

To meet all the requirements, the car dealership has a classic tripartition. This includes a showroom with a size of 900 m² where the vehicles are exhibited in style. In addition, the car dealer has an ultra-modern workshop and a warehouse for spare parts. To provide a place for customers to relax during the decision-making process or during

the waiting time in the case of smaller repairs, a café rounds off the building concept. Steel frame building fulfilled all demands.

| Builder           | Sakti Plus<br>Ltd - Ukraine    |
|-------------------|--------------------------------|
| Building<br>Usage | Car dealers-<br>hip - Industry |
| Surface           | 900 m²                         |
| Span              | 25 m                           |
| Frame Type        | AZM1                           |
| Wall System       | Individual                     |
|                   | Individual                     |